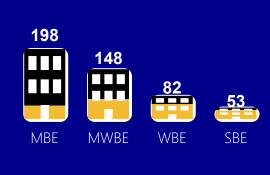

## NUMBER OF CERTIFIED FIRMS

#### **CERTIFICATION CATEGORY**

Minority Business Enterprise (MBE)

Minority Women Business Enterprise (MWBE)

Small Business Enterprise (SBE)

Women Business Enterprise (WBE)