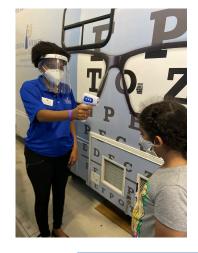

## REQUIRED TO ENTER THE EYECARE UNIT

Staff and doctors must wear a mask & eye protection

**REQUIRED** 

- Temperature<100.4°F</li>
- Symptom Free
- COVID-19 Survey
  - Responses all "NO"

| Have you or any family member, within the last 2 weeks |    |                                             |
|--------------------------------------------------------|----|---------------------------------------------|
| YES                                                    | NO |                                             |
|                                                        |    | Fever, cough, sore throat                   |
|                                                        |    | Loss of smell/taste                         |
|                                                        |    | Contact with anyone diagnosed with COVID-19 |
|                                                        |    | Traveled out of USA                         |