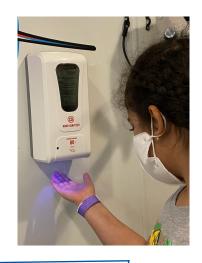

## **SAFETY ON THE MOBILE EYECARE UNIT**

SOCIAL DISTANCING
Only 2 Students at a time
6'-10' apart

All Touched Surfaces and Equipment SANITIZED Between Students & Entire Interior Every Evening