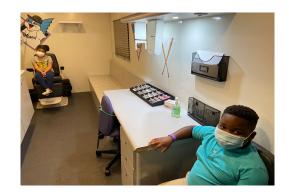

## **SAFETY ON THE MOBILE EYECARE UNIT**

SOCIAL DISTANCING
Only 2 Students at a time
6'-10' apart

All Touched Surfaces and Equipment SANITIZED Between Students & Entire Interior Every Evening