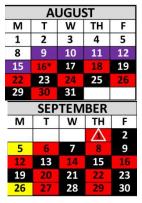

#### **Important Dates**

August 16 - First Day of School August 29 - SAC, SAF, PTSA meetings

August 30 -Open House September 1 - Professional Study

Day: 11:40 AM release time September 5- School Closed September 13 - Interim Reports Issued

September 26- School Closed September 27 -SAC, SAF, PTSA meetings

The faculty and staff of Cooper City High School cordially invite you to attend our 2022-2023 Open House on Tuesday, August 30, 2022.