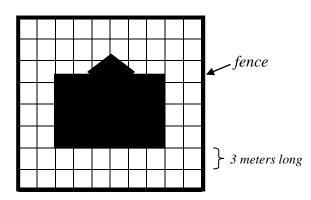

Solution
Solution<

Answer: The *perimeter* is \_\_\_\_\_ meters

© © 6. Jada's parents pay her \$5.00 an hour for babysitting her little sister. Fill in the table below to see how much Jada will earn if she babysits for 6 hours.