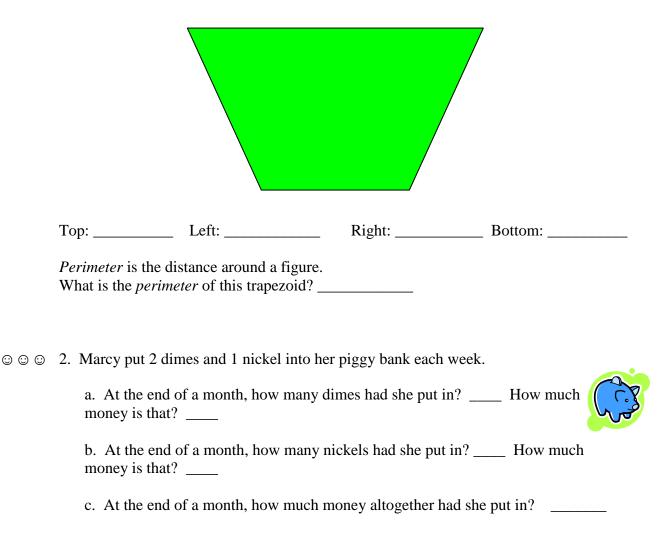

## Smiley Face Math Grade 3, Worksheet IX

Name: \_\_\_\_\_

© © 1. Use an inch ruler to measure the sides of the trapezoid below. Measure each side to the nearest whole or ½ inch. List the measurements in the appropriate blanks below.