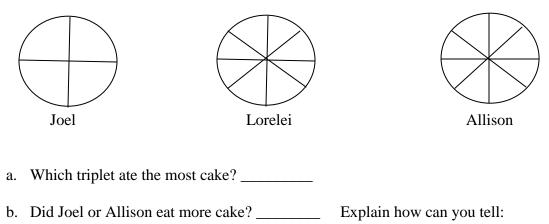

© © 4. Joel, Lorelei, and Allison are triplets celebrating their birthday. Each triplet received their own birthday cake, and the cakes were all the same size.

Joel ate <sup>1</sup>/<sub>4</sub> of his cake. Lorelei ate 3/8 of her cake. Allison ate 2/8 of her cake. Shade each model below to show how much each triplet ate.