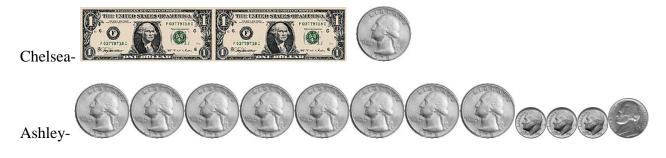

Answer: \_\_\_\_\_ and \_\_\_\_\_

Tell in words how you know:

S. Al has 642 baseball cards. His brother Toby has 128 less than Al. How many baseball cards does Toby have?

\_\_\_\_\_ baseball cards

 Chelsea had two \$1 bills and a quarter to spend at the candy store. Her sister Ashley had 8 quarters, 3 dimes, and a nickel. Which sister had more money to spend? \_\_\_\_\_ How much more? \_\_\_\_\_