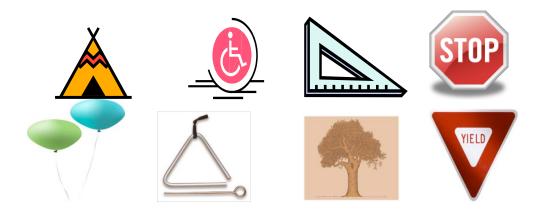

 $\odot$   $\odot$   $\odot$   $\odot$   $\,$  3. Write the numbers for five, seven, and nine:

Draw the right number of circles below for each number.

Five:

Seven:

Nine:

 $\odot$   $\odot$   $\odot$  4. Circle all the triangles you see. Tell how you know they are triangles.