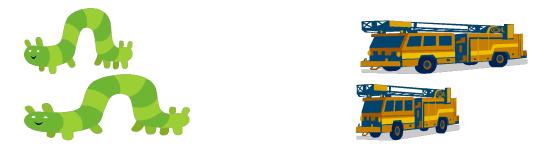

## Smiley Face Math Kindergarten, Worksheet I

Name: \_\_\_\_\_

 $\odot$   $\odot$  1. Look at each pair of objects below. For each pair, circle the one that is longer.

☺ ☺
2. Trace and cut out 6 triangles just like the one below. Use some of the 6 triangles to create as many different designs as you can. Tell what each design looks like, then draw the designs in the box below.