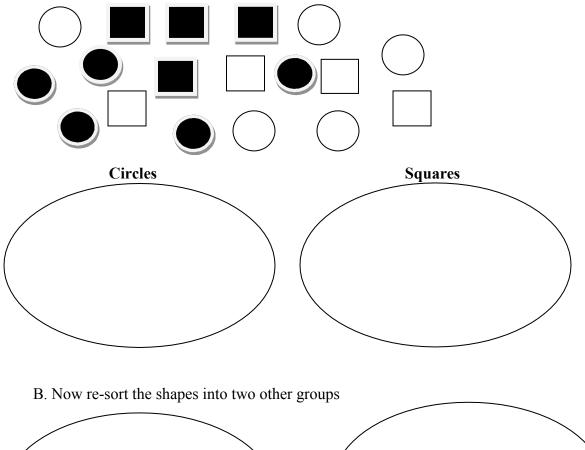

 $\odot$   $\odot$   $\odot$   $\odot$   $\odot$  5. A. Sort the shapes into 2 groups, squares and circles.