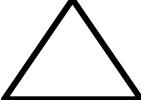

## Smiley Face Math Kindergarten, Worksheet I

Name: \_\_\_\_\_

 $\odot$   $\odot$  1. Look at each pair of objects below. For each pair, circle the one that is longer.

☺ ☺
2. Trace and cut out 6 triangles just like the one below. Use some of the 6 triangles to create as many different designs as you can. Tell what each design looks like, then draw the designs in the box below.