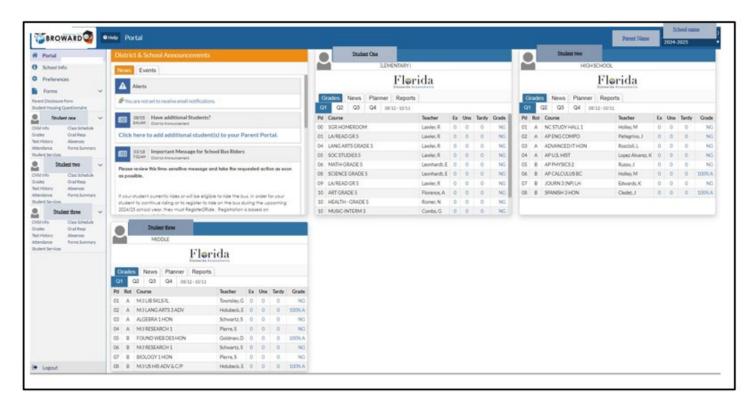

### After logging into your Focus Parent Portal account at

https://browardschools.focusschoolsoftware.com/focus/, you will see the following window:

The Class Schedule screen is used to view the student schedule. The student's schedule can be viewed in a course list or weekly planner format.

#### Secondary School Schedule Portal:

- 1. Student Name
- 2. School Name
- 3. Select appropriate Quarter (Q1, Q2, Q3, Q4)
- 4. The selected Quarter's date range is displayed
- 5. Period (Pd) and Rotation (Rot) Day "A"
- 6. Period (Pd) and Rotation (Rot) Day "B"
- 7. Courses

#### **Elementary School Schedule Portal:**

- 1. Student Name
- 2. School Name
- 3. Select appropriate Quarter (Q1, Q2, Q3, Q4)
- 4. The selected Quarter's date range is displayed
- 5. View Period (Pd) and Courses