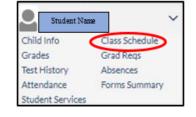

## Secondary School Schedule Portal:

You may see the full secondary schedule shown below by following these steps.

In the student window, select Class Schedule.

The class schedule appears.

- 1. Rotation day
- 2. Schedule Teacher name
- 3. Term
- 4. Date enrolled

# **Elementary School Schedule Portal:**

You may see the full elementary schedule shown below by following these steps.

In the student window, select Class Schedule.

The class schedule appears.

- 1. Schedule
- 2. Teacher name
- 3. Term
- 4. Date enrolled